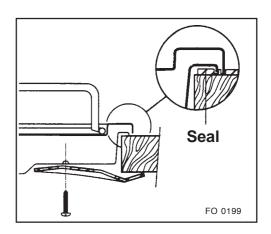

- A) End of shaft with nut
- B) Washer
- C) Elbow

It is important to install the elbow correctly, with the shoulder on the end of the thread, fitted to the hob connecting pipe.

Failure to ensure the correct assembly will cause leakage of gas.